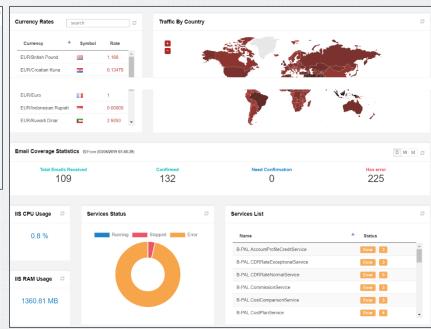

# **Dashboard Interface**

SMS Gateway B-Pal SMS Alerts

- SMS Alerts- automated alerting system- is a desktop-based application that can be installed on any network, and allows
  any enterprise to send customized trigger-based or bulk SMS
- It's a simple, reliable & high speed messaging platform that ensures intelligent interactions with customers and maximizes conversions
- It's designed to help enterprises automate their notifications by connecting to ERP or any data source in a secure way