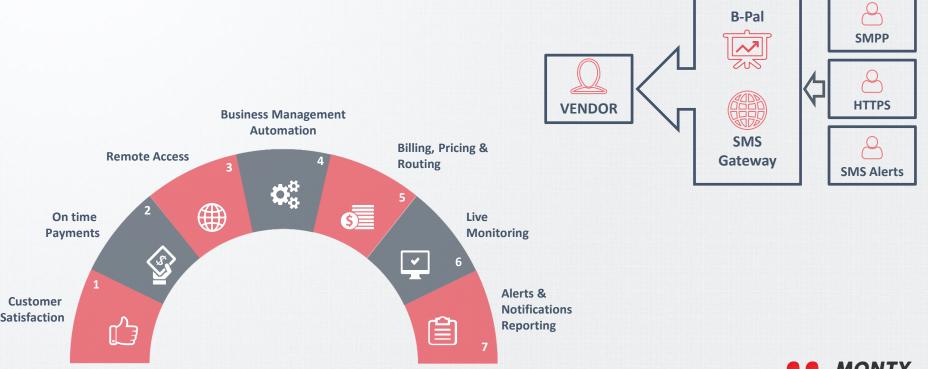

# **Enterprise SMS Platform Components:**

The Enterprise SMS platform is composed of the following:

- 1 SMS Gateway
- 2 B-Pal (business partner solution)
- 3 SMS Alerts (web portal and desktop application for sending SMS)

# Get Paid For Every Single SMS

**SMS Gateway** 

B-Pa

**SMS Alerts** 

- Monty Mobile A2P SMS Gateway is a unified platform:
  - Routes the A2P traffic received from different sources to various destination MNO
  - Ensures the delivered SMS via appropriate routes into client networks.
  - Enables interconnection with the major SMS aggregators and MNO's

**SMS Gateway** 

B-Pa

**SMS Alerts** 