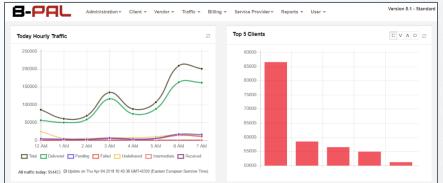

# **Dashboard Interface**

SMS Gateway B-Pal SMS Alerts

- SMS Alerts- automated alerting system- is a desktop-based application that can be installed on any network, and allows
  any enterprise to send customized trigger-based or bulk SMS
- It's a simple, reliable & high speed messaging platform that ensures intelligent interactions with customers and maximizes conversions
- It's designed to help enterprises automate their notifications by connecting to ERP or any data source in a secure way