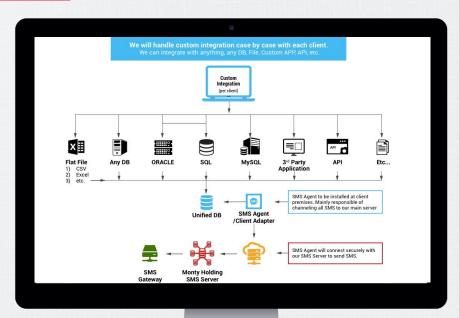

### Flow

CLIENTS

HTTP SMPP Traffic

Clients send traffic to the platform. In our case, SMS Alerts/Web SMS is the client which is connected to the gateway via SMPP connection.

CLIENT TPS Limit

Check the TPS of each client

Each Client

traffic in

Each Client is allowed to send a specific number of messages per second in order to load the traffic in the gateway.

CLIENT MESSAGE QUEUE
Store the exceeded messages for later delivery

All the messages that exceed the TPS are stored in the Client Message queue.

CORE SWITCH

Request the vendors (routes) from the routing module

The gateway requests for a route in order to forward the messages for the desired destination

ROUTING MODULE

Contains all the routes (LCR route, direct route..)

Those routes are predefined based and the Client selected destination

VENDORS

The vendors received all the SMS in order to deliver them to the specific destinations

The Vendor forwards all messages and defines a TPS number to avoid any overload in its equipment.

The Art Of Telecom

**SMS Gateway** 

B-Pa

**SMS Alerts** 

SMS Gateway B-Pal SMS Alerts

- System Installation, Support and Integration is offered for FREE: Only SMS Charges apply!
- Integrates with any client's database (Oracle, SQL, MySQL, etc.)
- Reads data from:
  - Flat files (CSV, Excel, etc.)
  - 3rd party applications
  - SFTP/FTP
  - Any custom adapter or third party data source
- The SMS Alerts platform is connected to the Mongo database and all the data are stored there.
- It's connected to the Monty Mobile gateway via SMPP connection.