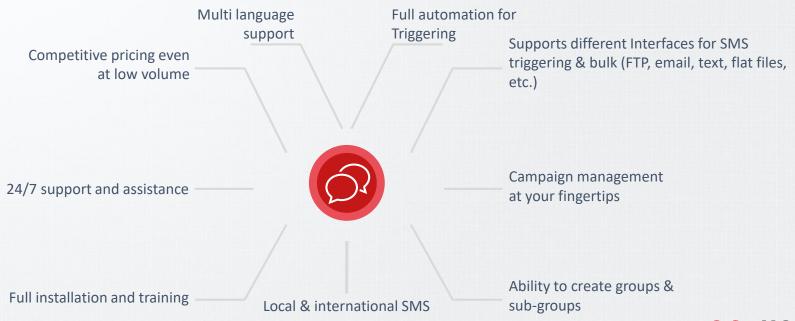

# **Dashboard Interface**

SMS Gateway B-Pal SMS Alerts

- SMS Alerts- automated alerting system- is a desktop-based application that can be installed on any network, and allows
  any enterprise to send customized trigger-based or bulk SMS
- It's a simple, reliable & high speed messaging platform that ensures intelligent interactions with customers and maximizes conversions
- It's designed to help enterprises automate their notifications by connecting to ERP or any data source in a secure way

SMS Gateway B-Pal SMS Alerts

- System Installation, Support and Integration is offered for FREE: Only SMS Charges apply!
- Integrates with any client's database (Oracle, SQL, MySQL, etc.)
- Reads data from:
  - Flat files (CSV, Excel, etc.)
  - 3rd party applications
  - SFTP/FTP
  - Any custom adapter or third party data source
- The SMS Alerts platform is connected to the Mongo database and all the data are stored there.
- It's connected to the Monty Mobile gateway via SMPP connection.