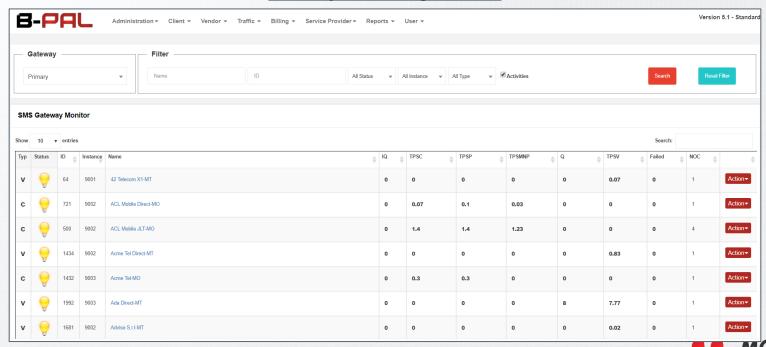

### **Gateway Monitoring Interface**

SMS Gateway B-Pal SMS Alerts

### **Monty Mobile A2P SMS features:**

- Long codes and Short Codes are supported
- Message queue length and resending failed messages
- Highly available (99.9%)
- Multi-instances to overcome single point of failure
- Supports all types of messages:
  - Multilingual Text messages
  - Unicode Text messages
  - Concatenated messages
- Queues Management
- Client/Vendor window size set
- Client/Vendor capacity ratio defined

- Full support of DLR messages
- MNP/HLR support
- SMPP/HTTP API:
- The SMPP connection uses SMPP v3.4 & v3.5 and supported Protocol Data Unit
- A built-in HTTP API allows traffic acceptance from any thirdparty application with internet connectivity
- Basic firewall blocking for spam and undesired messages
- Intelligent and flexible routing engine
- Live traffic monitoring